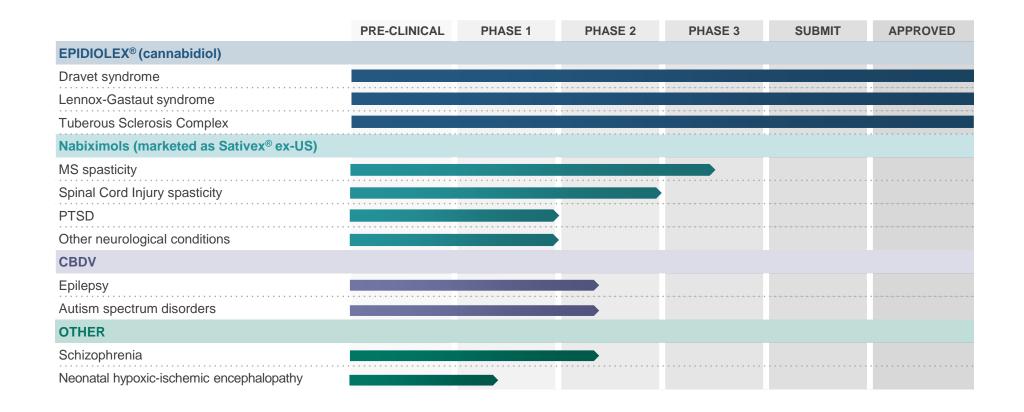

#### **Greenwich Biosciences**

RESEARCH

- 14 cannabinoids evaluated in pre-clinical research
- >100 peer-reviewed publications
- Cannabinoids exported to >35 countries for research

#### DEVELOPMENT

- >60 Phase 2/3 clinical trials
- >135,000 pt-years of human safety data
- Sativex® (nabiximols) approved in >25 countries (ex-US) for relief of MS spasticity\*
  - Complex Botanical Mixture
  - \*Not approved in US for any indication
  - · Clinical trials underway in US

#### COMMERCIALIZATION

- Epidiolex® (cannabidiol) approved by FDA for seizures associated with Dravet syndrome, Lennox Gastaut syndrome and tuberous sclerosis complex in patients 1 year or older
  - Active ingredient is highly purified CBD
  - Oral liquid 100 mg/ml

# GW is exploring a range of investigational cannabinoids for serious conditions

#### **Epidiolex Development Program**

- IND opened with FDA in 2014 to conduct clinical trials.
- Expanded access sites joined as clinical trial sites.
- Patient recruitment was swift.
- FDA approval in record time in June 2018.
- DEA rescheduled to Schedule V 3 months later.

#### **CANNABINOID POTENTIAL**

GW studying cannabinoids for 8 serious illnesses with unmet need

Research needed in many other indications with significant unmet need

$$\begin{array}{c} OH \\ OH \\ CBC \\ C$$