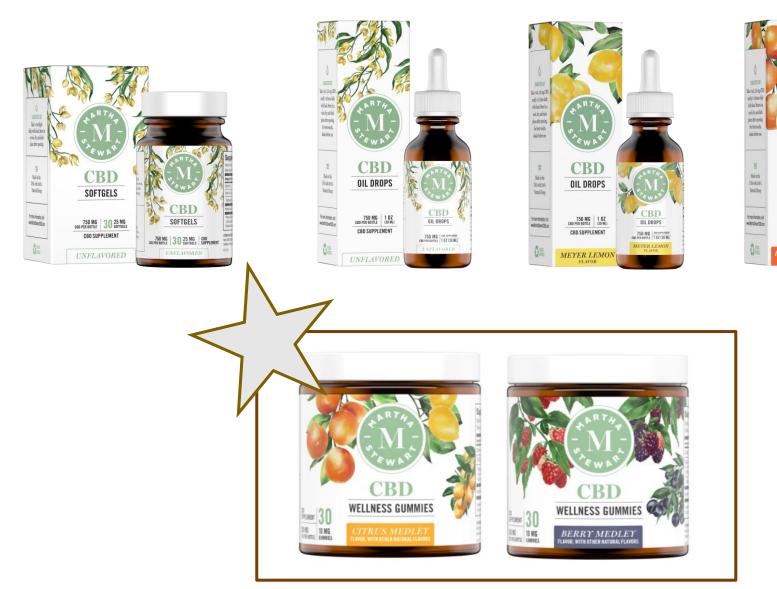

#### **Product:**

**Gummies, Citrus Medley** 

**CBD** intenders

USD \$34.99

**Martha Stewart CBD Gummies, Berry Medley** 

USD \$34.99

· Martha-inspired flavors

huckleberry, raspberry)

· Martha 'normalization' factor

· Pate-de-fruits style texture

(Black raspberry,

Tweed Bakerstreet + **Peppermint, Milk Chocolate** 

Tweed Houndstooth + Mocha, Milk Chocolate

**Practical Value Seekers** 

**CAD \$7.97 (wavg)** 

#### Points of **Difference:**

- · Martha-inspired flavors (Meyer lemon, blood orange, kumquat)
- · Martha 'normalization' factor
- Pate-de-fruits style texture

Proactive Mind + Body Wellness

Long term health